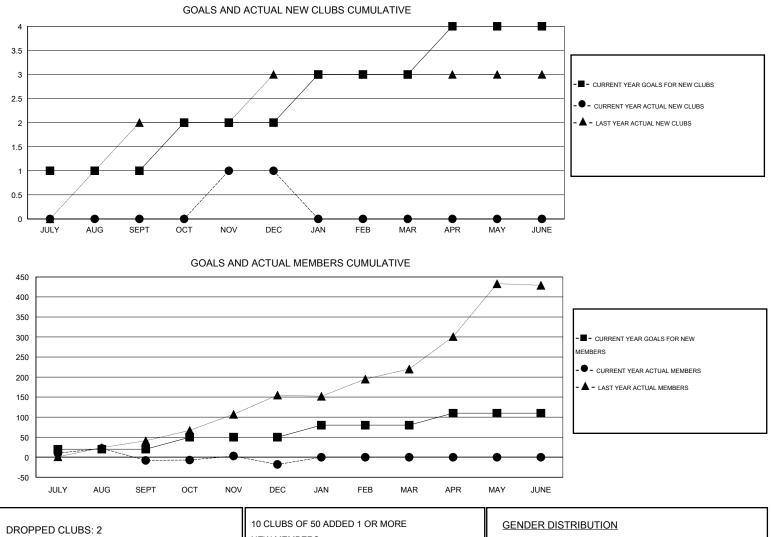

## LOCATION PAKISTAN

| GMT: V S Kuki                              | reja             | LOCATION PAKISTAN |                  |                  |                                            |                    |                                     |                    |                  |  |
|--------------------------------------------|------------------|-------------------|------------------|------------------|--------------------------------------------|--------------------|-------------------------------------|--------------------|------------------|--|
|                                            |                  | Clubs             |                  |                  | Members                                    |                    |                                     |                    |                  |  |
| RESULTS FOR 2014-2015                      |                  |                   |                  |                  | RESULTS FOR 2014-2015                      |                    |                                     |                    |                  |  |
| QUARTER                                    | NEW CLUB<br>GOAL | NEW CLUBS         | DROPPED<br>CLUBS | NET<br>GAIN/LOSS | QUARTER                                    | NEW MEMBER<br>GOAL | CHARTER AND<br>NEW MEMBERS<br>ADDED | DROPPED<br>MEMBERS | NET<br>GAIN/LOSS |  |
| JULY/AUG/SEPT                              | 1                | 0<br>1            | 2<br>0           | -2<br>1          | JULY/AUG/SEPT                              | 20<br>30           | 35<br>36                            | 43<br>46           | -8<br>-10        |  |
| OCT/NOV/DEC<br>JAN/FEB/MAR<br>APR/MAY/JUNE | 1<br>1           | 0                 | 0                | 0                | OCT/NOV/DEC<br>JAN/FEB/MAR<br>APR/MAY/JUNE | 30<br>30           | 0                                   | 0                  | 0                |  |

| DROPPED CLUBS: 2 |    | 10 CLUBS OF 50 ADDED 1 OR MORE | GENDER DISTRIBUTION |              |     |
|------------------|----|--------------------------------|---------------------|--------------|-----|
|                  |    | NEW MEMBERS                    | MALE                | 839 (71.65%) |     |
|                  |    |                                | FEMALE              | 332 (28.35%) |     |
| DROPPED MEMBERS  |    |                                |                     |              |     |
| DECEASED         | 1  | CLICK HERE FOR HEALTH          |                     |              | 231 |
| CLUB CANCELLED   | 30 | ASSESSMENT DATA                | FAMILY UNIT MEMBERS |              |     |
| OTHER            | 58 |                                | HEAD OF HOUSEHOL    | 74           |     |
| TOTAL            | 89 |                                | NON-HEAD OF HOUS    | 157          |     |
|                  |    | -                              |                     |              |     |